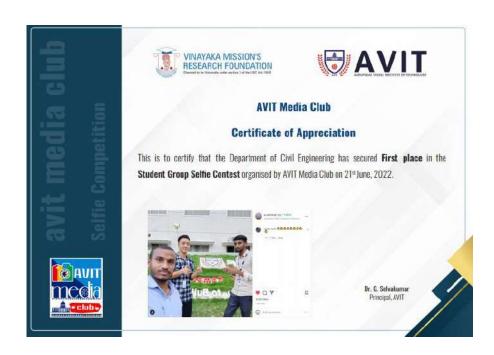

### **EVENT DETAILS**

AVIT Media Club had organized a Selfie Contest on  $21^{\rm st}$  June 2022 for students , teaching and Non-teaching staff members. The contest involved Solo and Group Selfie competitions for both students and staff separately . Nearly 25 students had registered for solo and group selfie , 6 department staff members had participated in the group selfie competition. These photos were uploaded in their social media profile . Based on the maximum number of likes and shares received , winners were selected for each category .

Later at the forum, Dr.G.Selvakumar, Principal AVIT, Dr.L.Prabhu, Vice-Principal Admin and Dr.D.Vijendra Babu, Vice-Principal Part-time studies, distributed the Prizes to all the winners.