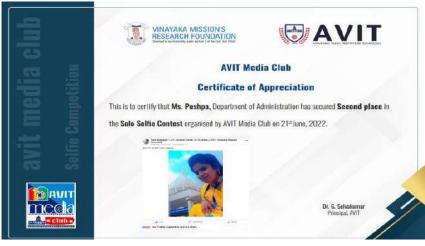

### **EVENT DETAILS**

AVIT Media Club had organized a Selfie Contest on  $21^{\rm st}$  June 2022 for students , teaching and Non-teaching staff members. The contest involved Solo and Group Selfie competitions for both students and staff separately . Nearly 25 students had registered for solo and group selfie , 6 department staff members had participated in the group selfie competition. These photos were uploaded in their social media profile . Based on the maximum number of likes and shares received , winners were selected for each category .

Later at the forum, Dr.G.Selvakumar, Principal AVIT, Dr.L.Prabhu, Vice-Principal Admin and Dr.D.Vijendra Babu, Vice-Principal Part-time studies, distributed the Prizes to all the winners.