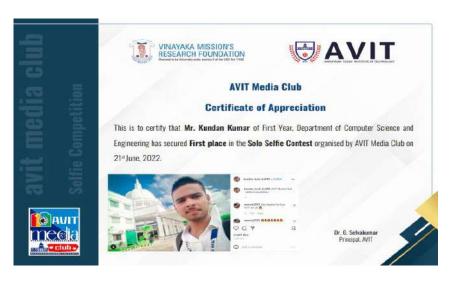

### **EVENT DETAILS**

AVIT Media Club had organized a Selfie Contest on  $21^{\rm st}$  June 2022 for students , teaching and Non-teaching staff members. The contest involved Solo and Group Selfie competitions for both students and staff separately . Nearly 25 students had registered for solo and group selfie , 6 department staff members had participated in the group selfie competition. These photos were uploaded in their social media profile . Based on the maximum number of likes and shares received , winners were selected for each category .

Later at the forum, Dr.G.Selvakumar, Principal AVIT, Dr.L.Prabhu, Vice-Principal Admin and Dr.D.Vijendra Babu, Vice-Principal Part-time studies, distributed the Prizes to all the winners.